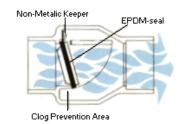

### **DESIGN FEATURES**

- Silent and reliable
- Full flow design
- No metallic parts, corrosion resistant
- Pressure rated 125psi at 22°C
- Can be installed vertically or horizontally
- Very low head loss due to full clearance
- Compression fittings facilitate easy removal for servicing
- Compression ends can be used as union connections
- PVC weighted and shielded flapper design for low pressure seal